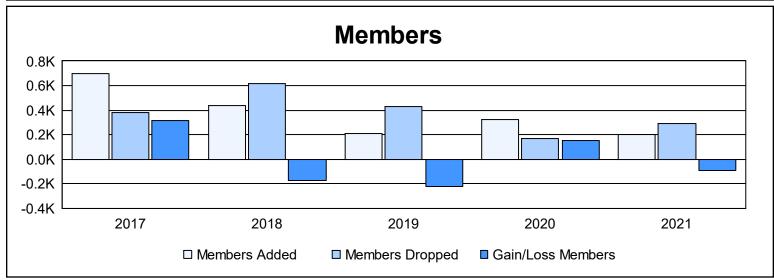

District B 4 As of June 2021 Cumulative

| Year      | New<br>Clubs | Dropped<br>Clubs | Gain/<br>Loss<br>Clubs | New<br>Members | Charter<br>Members | Reinstate<br>Members | Transfer<br>Members | Total<br>Member<br>Added | Total<br>Members<br>Dropped | Gain/<br>Loss<br>Members |
|-----------|--------------|------------------|------------------------|----------------|--------------------|----------------------|---------------------|--------------------------|-----------------------------|--------------------------|
| 2016-2017 | 7            | 3                | 4                      | 511            | 162                | 22                   | 0                   | 695                      | 381                         | 314                      |
| 2017-2018 | 4            | 7                | -3                     | 294            | 113                | 24                   | 8                   | 439                      | 613                         | -174                     |
| 2018-2019 | 1            | 4                | -3                     | 161            | 40                 | 0                    | 8                   | 209                      | 432                         | -223                     |
| 2019-2020 | 4            | 0                | 4                      | 215            | 85                 | 14                   | 9                   | 323                      | 172                         | 151                      |
| 2020-2021 | 1            | 5                | -4                     | 123            | 52                 | 9                    | 16                  | 200                      | 293                         | -93                      |
| Average   | 3            | 4                | 0                      | 261            | 90                 | 14                   | 8                   | 373                      | 378                         | -5                       |