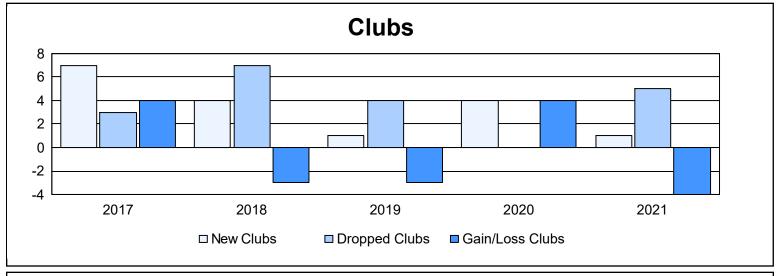

District B 4 As of June 2021 Cumulative

| Year      | New<br>Clubs | Dropped<br>Clubs | Gain/<br>Loss<br>Clubs | New<br>Members | Charter<br>Members | Reinstate<br>Members | Transfer<br>Members | Total<br>Member<br>Added | Total<br>Members<br>Dropped | Gain/<br>Loss<br>Members |
|-----------|--------------|------------------|------------------------|----------------|--------------------|----------------------|---------------------|--------------------------|-----------------------------|--------------------------|
| 2016-2017 | 7            | 3                | 4                      | 511            | 162                | 22                   | 0                   | 695                      | 381                         | 314                      |
| 2017-2018 | 4            | 7                | -3                     | 294            | 113                | 24                   | 8                   | 439                      | 613                         | -174                     |
| 2018-2019 | 1            | 4                | -3                     | 161            | 40                 | 0                    | 8                   | 209                      | 432                         | -223                     |
| 2019-2020 | 4            | 0                | 4                      | 215            | 85                 | 14                   | 9                   | 323                      | 172                         | 151                      |
| 2020-2021 | 1            | 5                | -4                     | 123            | 52                 | 9                    | 16                  | 200                      | 293                         | -93                      |
| Average   | 3            | 4                | 0                      | 261            | 90                 | 14                   | 8                   | 373                      | 378                         | -5                       |